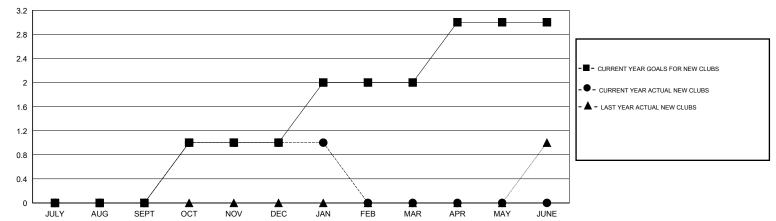

$\mathsf{GMT}\;\mathsf{CA}\;1$ 

| Clubs RESULTS FOR 2014-2015 |   |   |   |    | Members  RESULTS FOR 2014-2015 |    |    |    |     |
|-----------------------------|---|---|---|----|--------------------------------|----|----|----|-----|
|                             |   |   |   |    |                                |    |    |    |     |
| JULY/AUG/SEPT               | 0 | 0 | 2 | -2 | JULY/AUG/SEPT                  | 20 | 51 | 75 | -24 |
| OCT/NOV/DEC                 | 1 | 1 | 1 | 0  | OCT/NOV/DEC                    | 12 | 85 | 96 | -11 |
| JAN/FEB/MAR                 | 1 | 0 | 0 | 0  | JAN/FEB/MAR                    | 42 | 9  | 9  | 0   |
| APR/MAY/JUNE                | 1 | 0 | 0 | 0  | APR/MAY/JUNE                   | 12 | 0  | 0  | 0   |

### GOALS AND ACTUAL NEW CLUBS CUMULATIVE



#### GOALS AND ACTUAL MEMBERS CUMULATIVE



| DROPPED CLUBS: 3  DROPPED MEMBERS |                | 38 CLUBS OF 61 ADDED 1 OR MORE NEW MEMBERS | GENDER DISTRIBUTION  MALE 803 (54.00%)  FEMALE 684 (46.00%) |            |
|-----------------------------------|----------------|--------------------------------------------|-------------------------------------------------------------|------------|
| DECEASED CLUB CANCELLED OTHER     | 12<br>8<br>160 | CLICK HERE FOR HEALTH ASSESSMENT DATA      | FAMILY UNIT MEMBERS HEAD OF HOUSEHOLD                       | 330<br>153 |
| TOTAL                             | 180            |                                            | NON-HEAD OF HOUSEHOLD                                       | 177        |