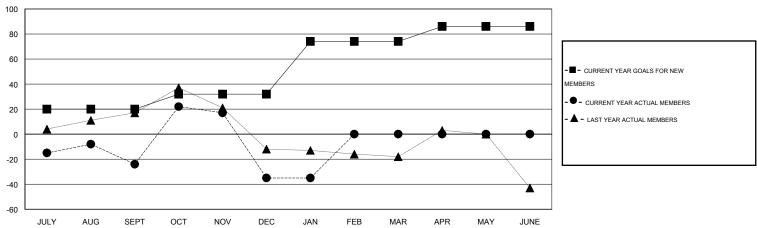

#### GOALS AND ACTUAL MEMBERS CUMULATIVE

| DROPPED CLUBS: 3  DROPPED MEMBERS |                | 38 CLUBS OF 61 ADDED 1 OR MORE NEW MEMBERS | GENDER DISTRIBUTION  MALE 803 (54.00%)  FEMALE 684 (46.00%) |            |
|-----------------------------------|----------------|--------------------------------------------|-------------------------------------------------------------|------------|
| DECEASED CLUB CANCELLED OTHER     | 12<br>8<br>160 | CLICK HERE FOR HEALTH ASSESSMENT DATA      | FAMILY UNIT MEMBERS HEAD OF HOUSEHOLD                       | 330<br>153 |
| TOTAL                             | 180            |                                            | NON-HEAD OF HOUSEHOLD                                       | 177        |